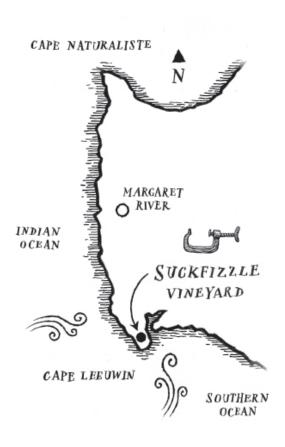

The most southern and unique vineyard in the Margaret River Region.

Situated in Augusta, surrounded by the Southern and Indian Oceans and just a stone's throw from the Blackwood River inlet. This extraordinary location is influenced by the prevailing Antarctic winds of the Southern Ocean and moderated by the warmth of the mighty Blackwood river. By

day it is 4-5 degrees cooler than Margaret River and by night it is 2-3

degrees warmer. Thus, creating wines with distinct flavour, character and

age-ability.

#### Vineyard Data

Location: Augusta, WA

Longitude: 34 17'58.6"S

Latitude: 115 08'42.3"E

Elevation: 6m